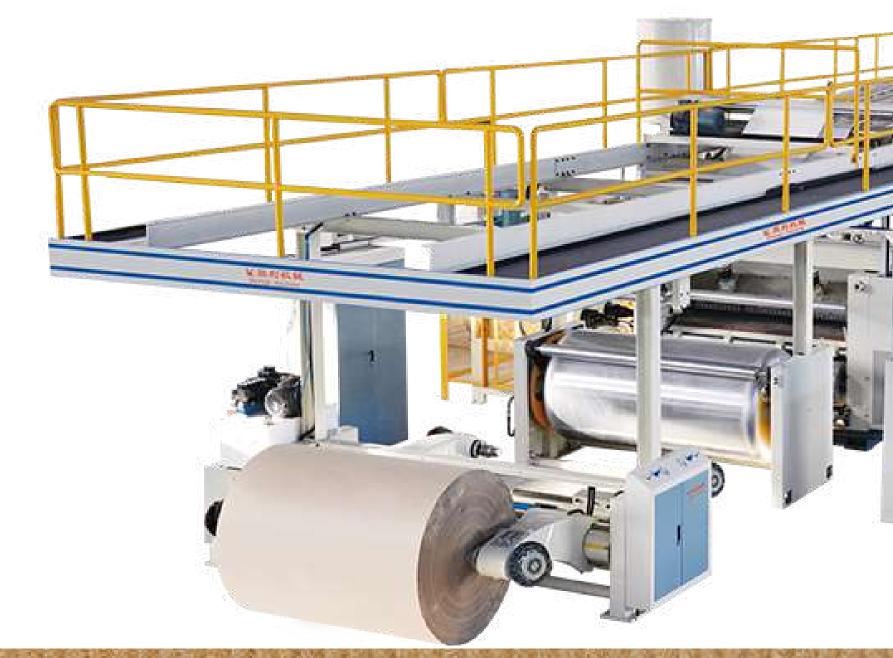

#### **2200MM HIGH-SPEED AUTOMATIC** CORRUGATED SHEETS

5-PLY (A+B)

#### **1800MM - HIGH SPEED 5-PLY AUTOMATIC BOARD LINE**

We have an in-house lab with complete & latest set of testing equipment's like GSM, COBB, BF/BS, ECT/RCT & BCT testing machines