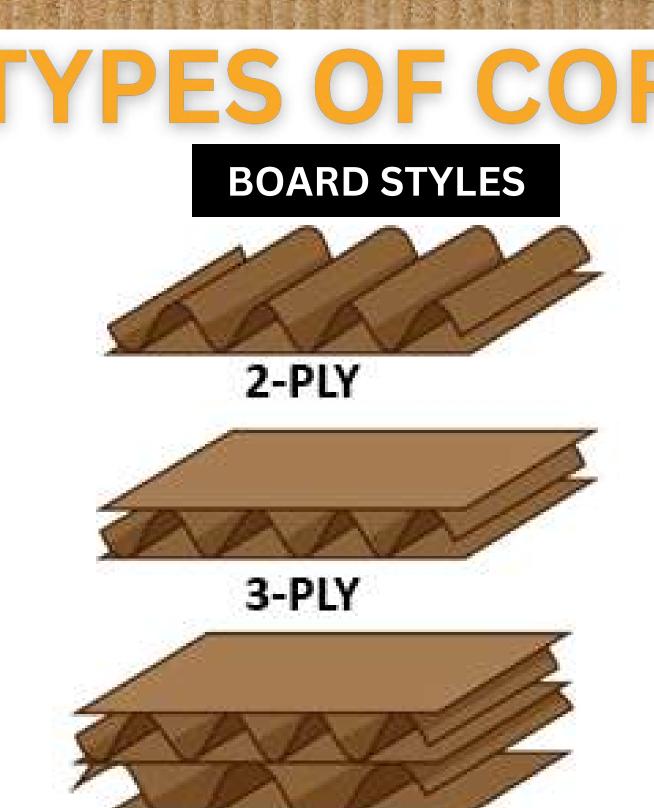

### **CORRUGATED SHEETS**

We offer 3ply & 5ply Corrugated boards used as pads/partitions or to be used by manual plants for further conversion to boxes

#### 2PLY CORRUGATED ROLL corrugated rolls are 2Ply used by many for nonstandardized packing.

BOX

BOX