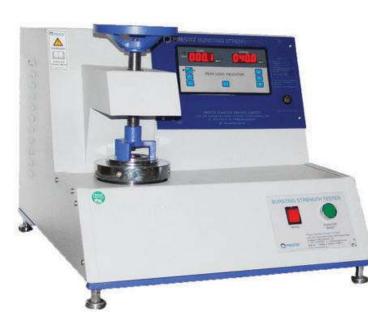

#### **1800MM - HIGH SPEED 5-PLY AUTOMATIC BOARD LINE**

We have an in-house lab with complete & latest set of testing equipment's like GSM, COBB, BF/BS, ECT/RCT & BCT testing machines

# OUR LAB