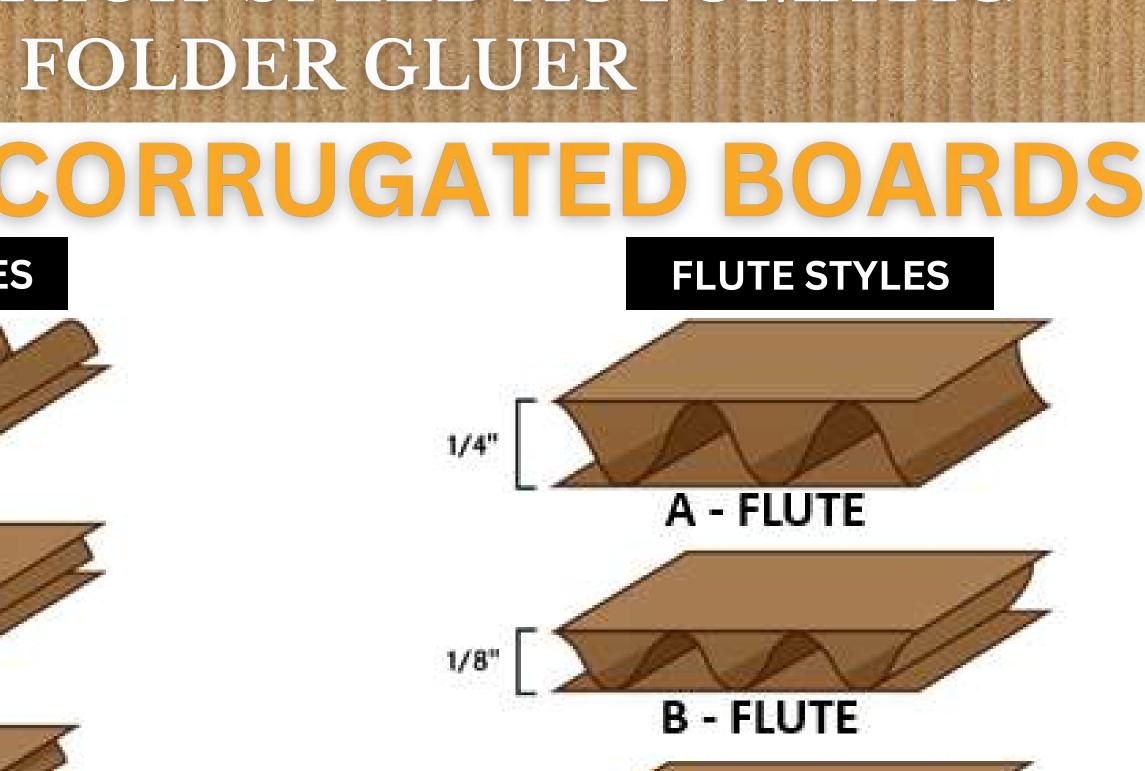

### MASTER CORRUGATED BOXES

Our forte is Master Paper corrugated boxes in Kraft or Duplex board in A,B & C Flute or any combination thereof. We have online rotary Die-cutting which enables us to provide speecial boxes & also RSC suitable for case erectors.

### **CORRUGATED SHEETS**

We offer 3ply & 5ply Corrugated boards used as pads/partitions or to be used by manual plants for further conversion to boxes

#### 2PLY CORRUGATED ROLL corrugated rolls are 2Ply used by many for nonstandardized packing.

BOX

BOX