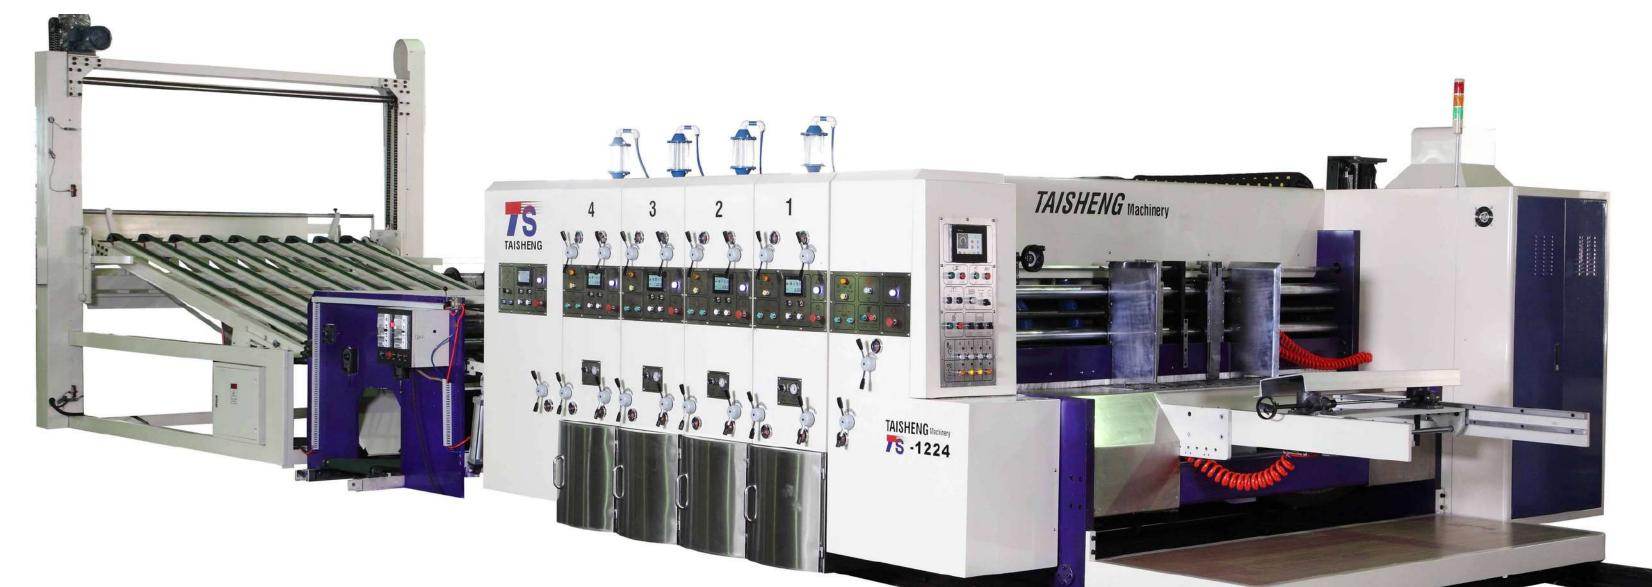

## **AARAV CASINGS**

### Manufacturers of Corrugated **Board & Boxes**

## OUR PRODUCTS

### MASTER CORRUGATED BOXES

Our forte is Master Paper corrugated boxes in Kraft or Duplex board in A,B & C Flute or any combination thereof. We have online rotary Die-cutting which enables us to provide speecial boxes & also RSC suitable for case erectors.



### **CORRUGATED SHEETS**

We offer 3ply & 5ply Corrugated boards used as pads/partitions or to be used by manual plants for further conversion to boxes



#### 2PLY CORRUGATED ROLL corrugated rolls are 2Ply used by many for nonstandardized packing.



BOX

BOX

# OUR FACILITY

We have state-of-art manufacturing setup sprawling across 60,000sq.ft with the latest set of imported machineries having an annual capacity of over 12,000m.t.





### **2 COLOUR LEAD-EDGE PRIN** WITH DIE CUTTER & STACKER



#### **2200MM HIGH-SPEED AUTOMATIC** CORRUGATED SHEETS



5-PLY (A+B)

#### **1800MM - HIGH SPEED 5-PLY AUTOMATIC BOARD LINE**















We have an in-house lab with complete & latest set of testing equipment's like GSM, COBB, BF/BS, ECT/RCT & BCT testing machines



## 

"Good Packaging Protects your product. Great Packaging protects your brand"

Imported Automated Setup with one of the biggest machine size in India

Online Drying ensures 100% adried boxes in all weather Conditions ensuring Superior Compression strength

> Boxes glued, Our are eliminating risk of rust & have sperfect shape, cutting & print ensured by ISO standards.

Our state of art infra allows us to deliver urgent call ups ા as early as 5hours only

# O