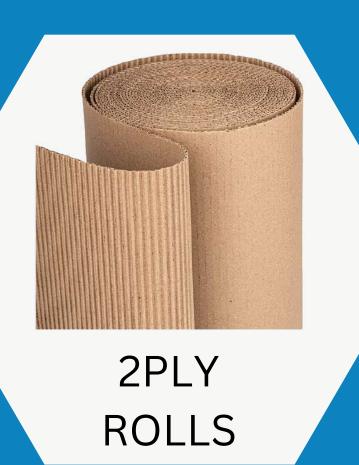

#### 2PLY CORRUGATED ROLL corrugated rolls are 2Ply used by many for nonstandardized packing.

BOX

BOX