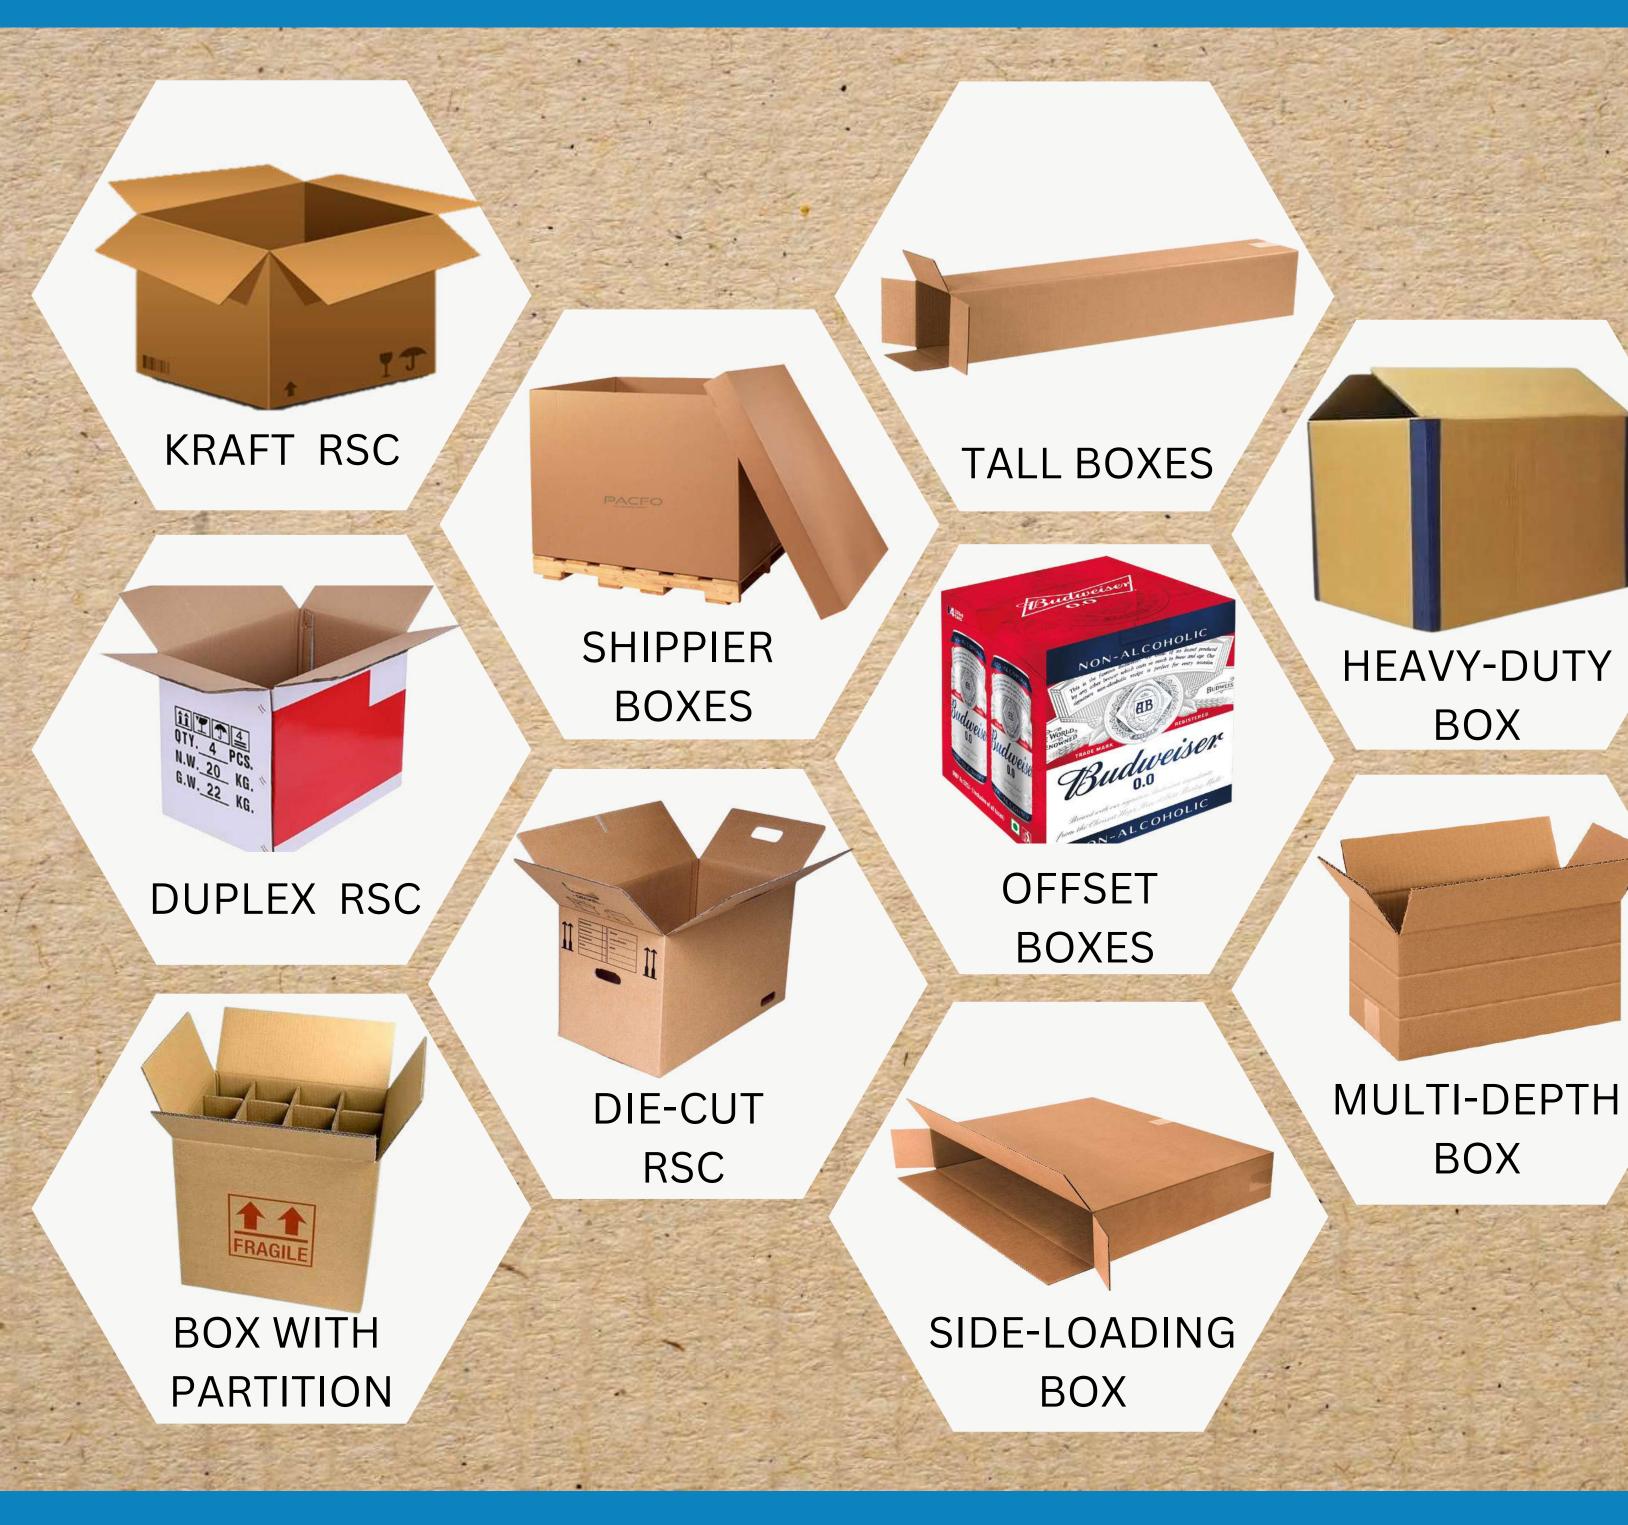

## OUR PRODUCTS

### MASTER CORRUGATED BOXES

Our forte is Master Paper corrugated boxes in Kraft or Duplex board in A,B & C Flute or any combination thereof. We have online rotary Die-cutting which enables us to provide speecial boxes & also RSC suitable for case erectors.